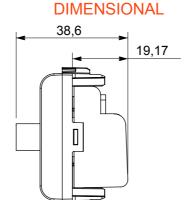

| Category           | TV/SAT socket-outlet              | Description  | Through wiring           |
|--------------------|-----------------------------------|--------------|--------------------------|
| Colour             | Glossy Titanium                   | Attenuation  | 10 dB                    |
| Frequency          | 5-2400 MHz                        | Shielding    | Class A                  |
| For connector type | F-Female                          | Standard     | EN 60728-4; IEC 61169-24 |
| No. modules        | 1                                 | Cable fixing | With screw               |
| Case               | Pressure casting zamak metal body | Electrocod   | 0131                     |
| Material           | Technopolymer                     |              |                          |