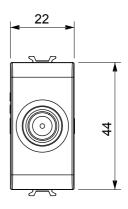

| Category           | TV/SAT socket-outlet              | Description  | Through wiring           |
|--------------------|-----------------------------------|--------------|--------------------------|
| Colour             | Glossy Titanium                   | Attenuation  | 10 dB                    |
| Frequency          | 5-2400 MHz                        | Shielding    | Class A                  |
| For connector type | F-Female                          | Standard     | EN 60728-4; IEC 61169-24 |
| No. modules        | 1                                 | Cable fixing | With screw               |
| Case               | Pressure casting zamak metal body | Electrocod   | 0131                     |
| Material           | Technopolymer                     |              |                          |