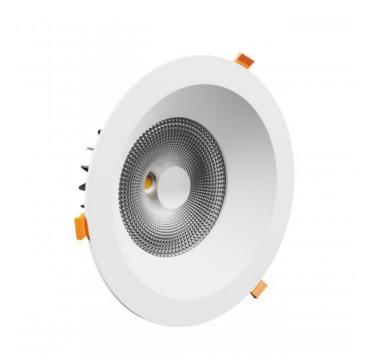

## **ARIESA MAX**

WOJP11068

LED luminaire ARIESA MAX, with a power of 35 W, high light efficacy 125 lm/W. It is made of high-quality components, supported by a 5-year warranty. It shines with a warm light (3000K), which promotes relaxation and rest, making the illuminated room cosier. Narrow beam angle 60° gives directional light so that selected objects or surfaces can be better exposed. Designed for recessed mounting.

Degree of protection (IP) IP20

Colour White

Dimension (AxBxC) 310x110 mm

Mounting hole 0260 mm

iting noie **uzbu mn** For use **Inside** 

Assembly method Recessed

Application Inside

Made in **PL** 