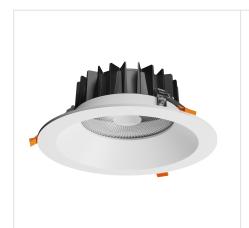

## **ARIESA MAX**

WOJP11068

LED luminaire ARIESA MAX, with a power of 35 W, high light efficacy 125 lm/W. It is made of high-quality components, supported by a 5-year warranty. It shines with a warm light (3000K), which promotes relaxation and rest, making the illuminated room cosier. Narrow beam angle 60° gives directional light so that selected objects or surfaces can be better exposed. Designed for recessed mounting.

Degree of protection (IP) IP20

Colour White

Dimension (AxBxC) 310x110 mm

Mounting hole 0260 mm

iting noie **uzbu mn** For use **Inside** 

Assembly method Recessed

Application Inside

Made in **PL** 