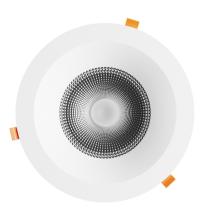

## **ARIESA MAX**

WOJP11068

LED luminaire ARIESA MAX, with a power of 35 W, high light efficacy 125 lm/W. It is made of high-quality components, supported by a 5-year warranty. It shines with a warm light (3000K), which promotes relaxation and rest, making the illuminated room cosier. Narrow beam angle 60° gives directional light so that selected objects or surfaces can be better exposed. Designed for recessed mounting.

Power 35 W

Colour temperature 3000 K

Beam angle **60** °

Voltage 230 V

Colour of light 830

Degree of protection (IP) IP20