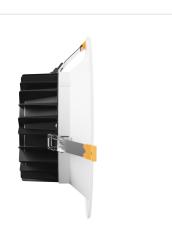

Degree of protection (IP) IP20

Colour White

Dimension (AxBxC) 310x110 mm

Mounting hole 0260 mm

iting noie **uzbu mn** For use **Inside** 

Assembly method Recessed

Application Inside

Made in **PL** 