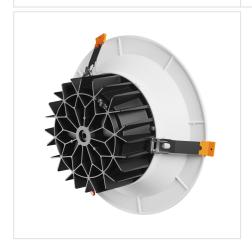

Degree of protection (IP) IP20

Colour White

Dimension (AxBxC) 310x110 mm

Mounting hole 0260 mm

iting noie **uzbu mn** For use **Inside** 

Assembly method Recessed

Application Inside

Made in **PL** 