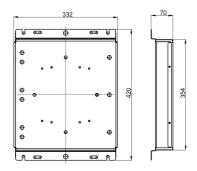

-----------|-----------------------|--------------------------|
| Versions                            | 1-10V                | IP degree             | IP66                     |
| Mechanical resistance               | IK08                 | Insulation class      | I                        |
| Maximum surface exposed to the wind | 0.139 m²             | Operating temperature | -30 +50 °C               |
| Warranty                            | 5 years              | Weight (kg)           | 6.5                      |
| Voltage                             | 220-240 V - 50/60 Hz | Description           | Remote supply unit 1-10V |
| Overvoltage resistance              | DM 5KV / CM 10KV     | Driver failure rate   | F10 = 80.000h Tg25°C     |

#### **DIMENSIONAL**

## PHOTOMETRIC DISTRIBUTION



## **TECHNICAL SYMBOLOGY**



IP66

IK08

0.139 m<sup>2</sup>



STANDARDS/APPROVALS