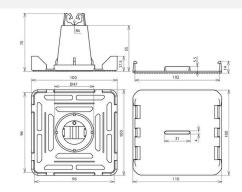

## DLH KF 8 LO DBS 110X100X70 SW (253 030)

| Туре                                                                                  | DLH KF 8 LO DBS 110X100X70 SW                                                                                                                                                    |
|---------------------------------------------------------------------------------------|----------------------------------------------------------------------------------------------------------------------------------------------------------------------------------|
| Part No.                                                                              | 253 030                                                                                                                                                                          |
| Component protection                                                                  | German Patent No. 44 26 404.6                                                                                                                                                    |
| Conductor routing                                                                     | loose                                                                                                                                                                            |
| Material of conductor holder                                                          | plastic                                                                                                                                                                          |
| Colour of conductor holder                                                            | black ●                                                                                                                                                                          |
| Conductor support Rd                                                                  | 8 mm                                                                                                                                                                             |
| Dimensions                                                                            | 110 x 100 x 75 mm                                                                                                                                                                |
| Application note                                                                      | for flat roofs with plastic, sealing or flat roofing sheets                                                                                                                      |
| Fixing possibility                                                                    | to clamp in roofing sheet stripes (approx. $300 \times 90 \text{ mm}$ ) up to $2.5 \text{ mm}$ (not included in delivery) which are welded or adhered with the roof foil on site |
| Weight                                                                                | 58 g                                                                                                                                                                             |
| Customs tariff number                                                                 | 85389099                                                                                                                                                                         |
| GTIN                                                                                  | 4013364054271                                                                                                                                                                    |
| PU                                                                                    | 100 Stk                                                                                                                                                                          |
| Separate plastic upper part for type KF (Part No. 253 016) is available upon request. |                                                                                                                                                                                  |