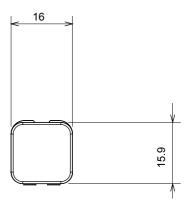

k and lacquered titanium and in various sizes from 1/2, 1, 2 and 3 modules. Thanks to the mounting supports for rectangular, square and round boxes, endless combinations can be created with the ChoruSmart range of plates.

| Category       | Interchangeable diffuser | Туре                      | Interchangeable |
|----------------|--------------------------|---------------------------|-----------------|
| Colour         | Opal diffuser            | Description               | Diffusers       |
| Standard       | EN 60669-1               | Thermo-pressure with ball | 125 °C          |
| Glow Wire Test | 850 °C                   | Symbol                    | Opal diffuser   |
| Material       | Technopolymer            | Electrocod                | 0130            |

#### **DIMENSIONAL**







### TECHNICAL SYMBOLOGY



### STANDARDS/APPROVALS