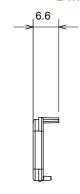

ack and lacquered titanium and in various sizes from 1/2, 1, 2 and 3 modules. Thanks to the mounting supports for rectangular, square and round boxes, endless combinations can be created with the ChoruSmart range of plates.

| Category       | Interchangeable diffuser | Туре                      | Interchangeable |
|----------------|--------------------------|---------------------------|-----------------|
| Colour         | Opal diffuser            | Description               | Diffusers       |
| Standard       | EN 60669-1               | Thermo-pressure with ball | 125 °C          |
| Glow Wire Test | 850 °C                   | Symbol                    | Opal diffuser   |
| Material       | Technopolymer            | Electrocod                | 0130            |

#### **DIMENSIONAL**







### TECHNICAL SYMBOLOGY



### STANDARDS/APPROVALS