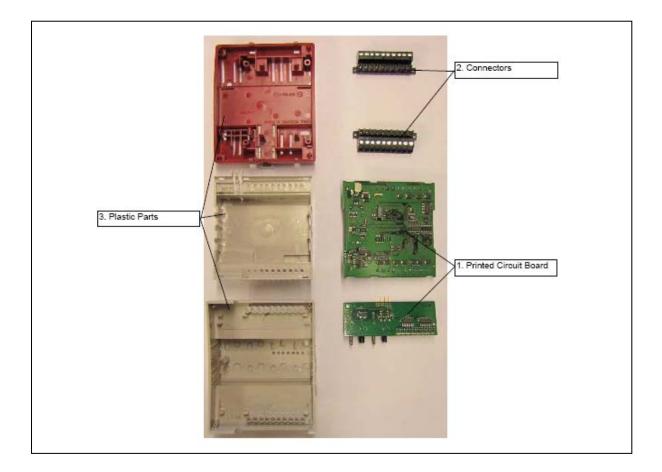

## The components of the products that optimize the recycling performances are listed, identified and located hereunder.

| Recommendation    | Number on drawing | Components             | Weight<br>(g) | Comment |
|-------------------|-------------------|------------------------|---------------|---------|
| Special treatment | 1                 | Printed Circuit Boards | 41 - 100      |         |
| Other dismantling | 2                 | Connectors             | 39            |         |
| Other dismantling | 3                 | Plastic Parts          | 153           | PC-ABS  |
|                   |                   |                        |               |         |
|                   |                   |                        |               |         |
|                   |                   |                        |               |         |
|                   |                   |                        |               |         |
|                   |                   |                        |               |         |
|                   |                   |                        |               |         |
|                   |                   |                        |               |         |