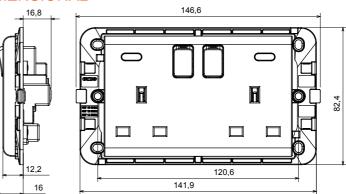

an Italian design, articulated into two families, GEO and LUX cover plates, available in many materials and finishes. The range is available in three colors: glossy white, satin black, painted titanium and fits in 3x3 inches (1-gang) and 3x6 inches (2-gang) British Standard boxes. Range expandable thanks to the Chorus modular devices.

| Backlit                                 |
|-----------------------------------------|
| British                                 |
| Flat                                    |
| BS 1363-2                               |
| > 5 MOhm                                |
| 850 °C                                  |
| min. 1,5 - max. 2,5                     |
| changes) 40.000 at In 250 V ac cosφ=0,6 |
|                                         |

### **DIMENSIONAL**



## **TECHNICAL SYMBOLOGY**



### STANDARDS/APPROVALS