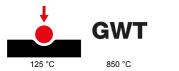

| Backlit                                 |
|-----------------------------------------|
| British                                 |
| Flat                                    |
| BS 1363-2                               |
| > 5 MOhm                                |
| 850 °C                                  |
| min. 1,5 - max. 2,5                     |
| changes) 40.000 at In 250 V ac cosφ=0,6 |
|                                         |

### STANDARDS/APPROVALS