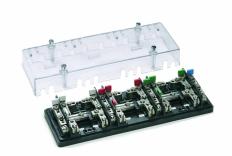

<sup>\*</sup> For meters with three-phase and neutral insertion\* Side cable entry with 8 mm wide slot\* Transparent front cover

## **DESCRIZIONE DEL PRODOTTO**

MCT.3/SA/R 3-phase control terminal board, red color, side-entry connection