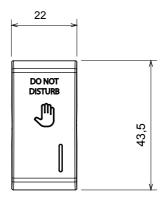

ural beige, satin black and lacquered titanium and in various sizes from 1/2, 1, 2 and 3 modules. Thanks to the mounting supports for rectangular, square and round boxes, endless combinations can be created with the ChoruSmart range of plates.

| Category       | Replaceable button key | Button key                | With diffuser |
|----------------|------------------------|---------------------------|---------------|
| Symbol         | DND                    | Colour                    | Satin black   |
| Standard       | EN 60669-1             | Thermo-pressure with ball | 125 °C        |
| Glow Wire Test | 850 °C                 | No. modules               | 1             |
| Electrocod     | 140                    |                           |               |

#### **DIMENSIONAL**







### **TECHNICAL SYMBOLOGY**



# STANDARDS/APPROVALS