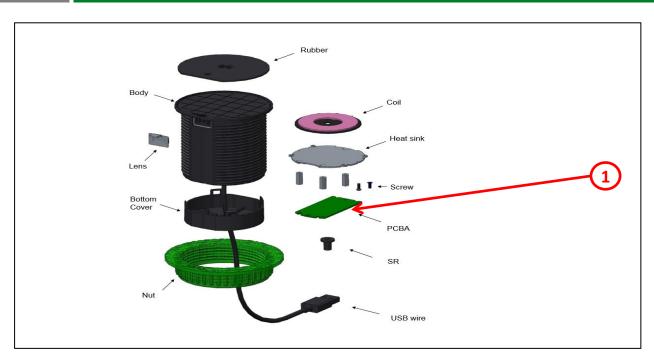

### **End of Life Instructions**

| Recommendation   | Number on drawing | Component / Material                                 | Weight (in g) | Comment                     |
|------------------|-------------------|------------------------------------------------------|---------------|-----------------------------|
| To be depolluted | 1                 | Electronic Board (Communication) > 10cm <sup>2</sup> | 4.57g         | PCBA is 12.5cm <sup>2</sup> |