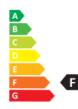

| • Dimmable: No<br>• Energy Efficiency Class: F<br>• Luminous Efficacy (rated) (Nom): 80.00 lm/W<br>• Power (Nom): 2.3 W | Circularity Nominal Lifetime (Nom): 25000 h | • SAP Weight Paper Unit (Case): 0.304 kg<br>• SAP Weight Paper Unit (Piece): 0.018 kg |
|-------------------------------------------------------------------------------------------------------------------------|---------------------------------------------|---------------------------------------------------------------------------------------|
| • EU REACH restrictions compliant: Yes<br>• EU REACH SVHC declaration: Yes<br>• EU ROHS compliant: Yes                  | • Net Weight (Piece): 0.018 kg              |                                                                                       |

Energy efficiency ranking / External awards

Further reading at: https://www.signify.com/global/ sustainability/sustainable-lighting © 2022 Signify Holding. All rights reserved.