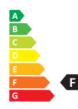

| Energy                                                                                                                                                                      | Circularity                       | Packaging                                                                                                   |
|-----------------------------------------------------------------------------------------------------------------------------------------------------------------------------|-----------------------------------|-------------------------------------------------------------------------------------------------------------|
| <ul> <li>Dimmable: Only with specific dimmers</li> <li>Energy Efficiency Class: F</li> <li>Luminous Efficacy (rated) (Nom): 80.00 lm/W</li> <li>Power (Nom): 3 W</li> </ul> | • Nominal Lifetime (Nom): 15000 h | <ul> <li>SAP Weight Paper Unit (Case): 0.208 kg</li> <li>SAP Weight Paper Unit (Piece): 0.015 kg</li> </ul> |
| Substances                                                                                                                                                                  | Weight & Materials                |                                                                                                             |
| <ul> <li>EU REACH restrictions compliant: Yes</li> <li>EU REACH SVHC declaration: Yes</li> <li>EU RoHS compliant: Yes</li> </ul>                                            | • Net Weight (Piece): 0.048 kg    |                                                                                                             |

Energy efficiency ranking / External awards

Further reading at: https://www.signify.com/global/ sustainability/sustainable-lighting © 2022 Signify Holding. All rights reserved.