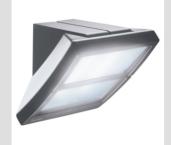

# GW82206

**EXTRO Range** 

Multifunctional lighting device for residential and urban areas, with polycarbonate body and sanded diffuser. Possibility of wall, ceiling, pole and column installation in graphite gray, white and midnight blue colors. Also available in the 13W and 26W LED version.