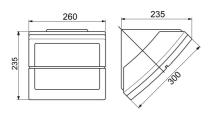

| Standard      |
|-----------------------|------------------|----------------------------------------------|---------------|
| Insulation class      | I                | Colour                                       | Graphite grey |
| IP degree             | IP55             | Mechanical resistance                        | IK09          |
| Glow Wire Test        | 850 °C           | Minimum distance from the illuminated object | 1 m           |
| Operating temperature | -25 +25 °C       | Efficiency class of compatible lamps         | D ÷ A+        |
| Max lamp power        | 100 W            | Lamp holder                                  | E27           |
| Weight (kg)           | 2.4              | Electrocod                                   | 2415          |

### **DIMENSIONAL**



### PHOTOMETRIC DISTRIBUTION



### **TECHNICAL SYMBOLOGY**







IK IK09

**GWT** 850 °C





### STANDARDS/APPROVALS