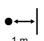

| Application           | Indoor / Outdoor | Version                                      | Standard      |
|-----------------------|------------------|----------------------------------------------|---------------|
| Insulation class      | I                | Colour                                       | Graphite grey |
| IP degree             | IP55             | Mechanical resistance                        | IK09          |
| Glow Wire Test        | 850 °C           | Minimum distance from the illuminated object | 1 m           |
| Operating temperature | -25 +25 °C       | Efficiency class of compatible lamps         | D ÷ A+        |
| Max lamp power        | 100 W            | Lamp holder                                  | E27           |
| Weight (kg)           | 2.4              | Electrocod                                   | 2415          |