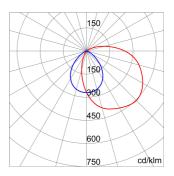

--------------|------------------|----------------------------------------------|---------------|
| Insulation class      | I                | Colour                                       | Graphite grey |
| IP degree             | IP55             | Mechanical resistance                        | IK09          |
| Glow Wire Test        | 850 °C           | Minimum distance from the illuminated object | 1 m           |
| Operating temperature | -25 +25 °C       | Efficiency class of compatible lamps         | D ÷ A+        |
| Max lamp power        | 100 W            | Lamp holder                                  | E27           |
| Weight (kg)           | 2.4              | Electrocod                                   | 2415          |

### **DIMENSIONAL**



### PHOTOMETRIC DISTRIBUTION



### **TECHNICAL SYMBOLOGY**







IK IK09

**GWT** 850 °C





### STANDARDS/APPROVALS