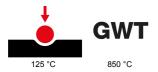

| Category                  | Interchangeable symbol     | Туре           | Illuminable           |
|---------------------------|----------------------------|----------------|-----------------------|
| Colour                    | Transparent                | Standard       | EN 60669-1; ISO 22196 |
| Thermo-pressure with ball | 125 °C                     | Glow Wire Test | 850 °C                |
| Suitable for              | General services           | Symbol         | Bell                  |
| Material                  | Antibacterial tecnopolymer | Electrocod     | 0144                  |