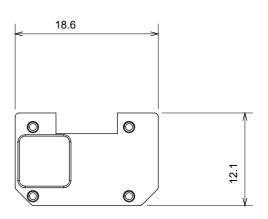

ed laboratory testing in accordance with standard ISO 22196 (analysis of major strains of Staphylococcus aureus and E. coli bacterial species).

| Category                  | Interchangeable symbol     | Туре           | Illuminable           |
|---------------------------|----------------------------|----------------|-----------------------|
| Colour                    | Transparent                | Standard       | EN 60669-1; ISO 22196 |
| Thermo-pressure with ball | 125 °C                     | Glow Wire Test | 850 °C                |
| Suitable for              | General services           | Symbol         | Bell                  |
| Material                  | Antibacterial tecnopolymer | Electrocod     | 0144                  |







## STANDARDS/APPROVALS





## DIMENSIONAL 4