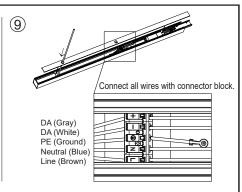

inear lamps quantity |
|----------------------------|--------|-------|---------------------------|
| LED Lima-L12-15W-U19       | 800mm  | 400mm | 16 pcs                    |
| LED Lima-L12-30W-U22       | 800mm  | 400mm | 8 pcs                     |
| LED Lima-L15-18W-U19       | 1100mm | 400mm | 16 pcs                    |
| LED Lima-L15-36W-U22       | 1100mm | 400mm | 8 pcs                     |
| LED Lima-L12-15W-U19-DALI  | 800mm  | 400mm | 16 pcs                    |
| LED Lima-L12-30W-U22-DALI  | 800mm  | 400mm | 8 pcs                     |
| LED Lima-L15-18W-U19-DALI  | 1100mm | 400mm | 16 pcs                    |
| LED Lima-L15-36W-U22-DALI  | 1100mm | 400mm | 8 pcs                     |
| LED Lima-L15-36VV-U22-DALI | 1100mm | 400mm | 8 pcs                     |



















## OPPLE









In case of damage to the wire, it has to be replaced only by the manufacturer, distributor or by an expert, to avoid risks.

Caution: Any operation on LED module is forbidden while power-on.

Zur Vermeidung von Risiken müssen defekte Leitungen ausschließlich vom Hersteller, Inverkehrbringer oder Fachmann ausgetauscht werden.

Achtung: In Betrieb ist keine Arbeit am LED-Modul erlaubt.









Data subject to change Les données sont sujettes à modifications Änderungen vorbehalten

Suzhou Opple Lighting Co.,Ltd. 215200 East Side, Fenyang Road, Fenhu Economic Development Zone, Wujiang City, Jiangsu Province, P R China

OPPLE Lighting B.V. Materiaalweg 6-6A 5681 RJ Best The Netherlands service@opple.com www.opple.com