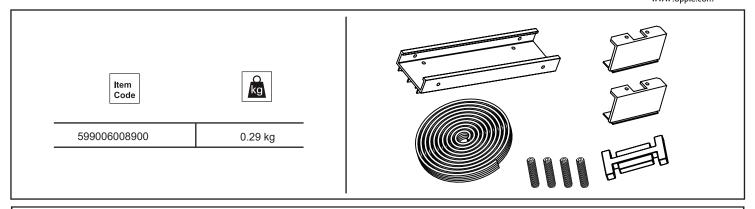

## **LEDLima Connection-Kit**

Version date 04-12-2019 www.opple.com

| Model                      | Α      | В     | Max linear lamps quantity |
|----------------------------|--------|-------|---------------------------|
| LED Lima-L12-15W-U19       | 800mm  | 400mm | 16 pcs                    |
| LED Lima-L12-30W-U22       | 800mm  | 400mm | 8 pcs                     |
| LED Lima-L15-18W-U19       | 1100mm | 400mm | 16 pcs                    |
| LED Lima-L15-36W-U22       | 1100mm | 400mm | 8 pcs                     |
| LED Lima-L12-15W-U19-DALI  | 800mm  | 400mm | 16 pcs                    |
| LED Lima-L12-30W-U22-DALI  | 800mm  | 400mm | 8 pcs                     |
| LED Lima-L15-18W-U19-DALI  | 1100mm | 400mm | 16 pcs                    |
| LED Lima-L15-36W-U22-DALI  | 1100mm | 400mm | 8 pcs                     |
| LED Lima-L15-36VV-U22-DALI | 1100mm | 400mm | 8 pcs                     |