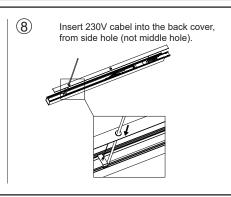

linear lamps quantity |
|----------------------------|--------|-------|---------------------------|
| LED Lima-L12-15W-U19       | 800mm  | 400mm | 16 pcs                    |
| LED Lima-L12-30W-U22       | 800mm  | 400mm | 8 pcs                     |
| LED Lima-L15-18W-U19       | 1100mm | 400mm | 16 pcs                    |
| LED Lima-L15-36W-U22       | 1100mm | 400mm | 8 pcs                     |
| LED Lima-L12-15W-U19-DALI  | 800mm  | 400mm | 16 pcs                    |
| LED Lima-L12-30W-U22-DALI  | 800mm  | 400mm | 8 pcs                     |
| LED Lima-L15-18W-U19-DALI  | 1100mm | 400mm | 16 pcs                    |
| LED Lima-L15-36W-U22-DALI  | 1100mm | 400mm | 8 pcs                     |
| LED Lima-L15-36VV-U22-DALI | 1100mm | 400mm | 8 pcs                     |



















## OPPLE









In case of damage to the wire, it has to be replaced only by the manufacturer, distributor or by an expert, to avoid risks.

Caution: Any operation on LED module is forbidden while power-on.

Zur Vermeidung von Risiken müssen defekte Leitungen ausschließlich vom Hersteller, Inverkehrbringer oder Fachmann ausgetauscht werden.

Achtung: In Betrieb ist keine Arbeit am LED-Modul erlaubt.









Data subject to change Les données sont sujettes à modifications Änderungen vorbehalten

Suzhou Opple Lighting Co.,Ltd. 215200 East Side, Fenyang Road, Fenhu Economic Development Zone, Wujiang City, Jiangsu Province, P R China

OPPLE Lighting B.V. Materiaalweg 6-6A 5681 RJ Best The Netherlands service@opple.com www.opple.com