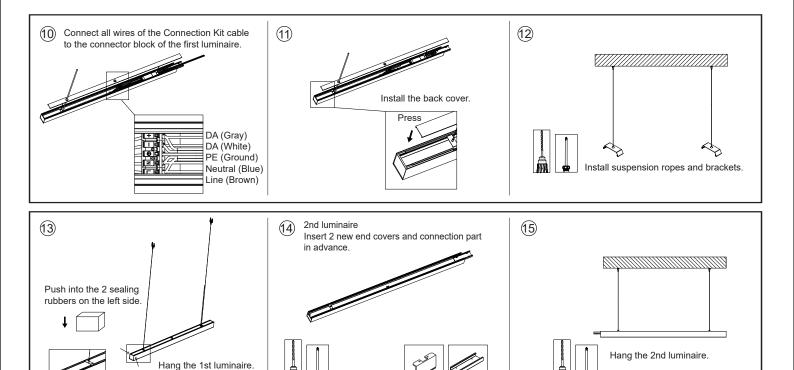

quantity |
|----------------------------|--------|-------|---------------------------|
| LED Lima-L12-15W-U19       | 800mm  | 400mm | 16 pcs                    |
| LED Lima-L12-30W-U22       | 800mm  | 400mm | 8 pcs                     |
| LED Lima-L15-18W-U19       | 1100mm | 400mm | 16 pcs                    |
| LED Lima-L15-36W-U22       | 1100mm | 400mm | 8 pcs                     |
| LED Lima-L12-15W-U19-DALI  | 800mm  | 400mm | 16 pcs                    |
| LED Lima-L12-30W-U22-DALI  | 800mm  | 400mm | 8 pcs                     |
| LED Lima-L15-18W-U19-DALI  | 1100mm | 400mm | 16 pcs                    |
| LED Lima-L15-36W-U22-DALI  | 1100mm | 400mm | 8 pcs                     |
| LED Lima-L15-36VV-U22-DALI | 1100mm | 400mm | 8 pcs                     |



















## OPPLE









In case of damage to the wire, it has to be replaced only by the manufacturer, distributor or by an expert, to avoid risks.

Caution: Any operation on LED module is forbidden while power-on.

Zur Vermeidung von Risiken müssen defekte Leitungen ausschließlich vom Hersteller, Inverkehrbringer oder Fachmann ausgetauscht werden.

Achtung: In Betrieb ist keine Arbeit am LED-Modul erlaubt.









Data subject to change Les données sont sujettes à modifications Änderungen vorbehalten

Suzhou Opple Lighting Co.,Ltd. 215200 East Side, Fenyang Road, Fenhu Economic Development Zone, Wujiang City, Jiangsu Province, P R China

OPPLE Lighting B.V. Materiaalweg 6-6A 5681 RJ Best The Netherlands service@opple.com www.opple.com