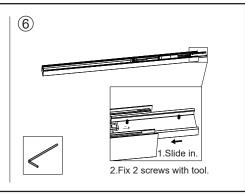

## **LEDLima Connection-Kit**

Version date 04-12-2019 www.opple.com

| Model                      | Α      | В     | Max linear lamps quantity |
|----------------------------|--------|-------|---------------------------|
| LED Lima-L12-15W-U19       | 800mm  | 400mm | 16 pcs                    |
| LED Lima-L12-30W-U22       | 800mm  | 400mm | 8 pcs                     |
| LED Lima-L15-18W-U19       | 1100mm | 400mm | 16 pcs                    |
| LED Lima-L15-36W-U22       | 1100mm | 400mm | 8 pcs                     |
| LED Lima-L12-15W-U19-DALI  | 800mm  | 400mm | 16 pcs                    |
| LED Lima-L12-30W-U22-DALI  | 800mm  | 400mm | 8 pcs                     |
| LED Lima-L15-18W-U19-DALI  | 1100mm | 400mm | 16 pcs                    |
| LED Lima-L15-36W-U22-DALI  | 1100mm | 400mm | 8 pcs                     |
| LED Lima-L15-36VV-U22-DALI | 1100mm | 400mm | 8 pcs                     |