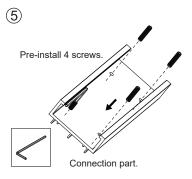

## **LEDLima Connection-Kit**

Version date 04-12-2019 www.opple.com

| Model                      | Α      | В     | Max linear lamps quantity |
|----------------------------|--------|-------|---------------------------|
| LED Lima-L12-15W-U19       | 800mm  | 400mm | 16 pcs                    |
| LED Lima-L12-30W-U22       | 800mm  | 400mm | 8 pcs                     |
| LED Lima-L15-18W-U19       | 1100mm | 400mm | 16 pcs                    |
| LED Lima-L15-36W-U22       | 1100mm | 400mm | 8 pcs                     |
| LED Lima-L12-15W-U19-DALI  | 800mm  | 400mm | 16 pcs                    |
| LED Lima-L12-30W-U22-DALI  | 800mm  | 400mm | 8 pcs                     |
| LED Lima-L15-18W-U19-DALI  | 1100mm | 400mm | 16 pcs                    |
| LED Lima-L15-36W-U22-DALI  | 1100mm | 400mm | 8 pcs                     |
| LED Lima-L15-36VV-U22-DALI | 1100mm | 400mm | 8 pcs                     |