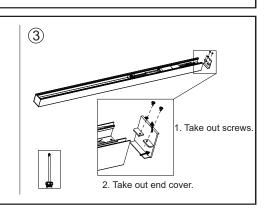

## **LEDLima Connection-Kit**

Version date 04-12-2019 www.opple.com

| Model                      | Α      | В     | Max linear lamps quantity |
|----------------------------|--------|-------|---------------------------|
| LED Lima-L12-15W-U19       | 800mm  | 400mm | 16 pcs                    |
| LED Lima-L12-30W-U22       | 800mm  | 400mm | 8 pcs                     |
| LED Lima-L15-18W-U19       | 1100mm | 400mm | 16 pcs                    |
| LED Lima-L15-36W-U22       | 1100mm | 400mm | 8 pcs                     |
| LED Lima-L12-15W-U19-DALI  | 800mm  | 400mm | 16 pcs                    |
| LED Lima-L12-30W-U22-DALI  | 800mm  | 400mm | 8 pcs                     |
| LED Lima-L15-18W-U19-DALI  | 1100mm | 400mm | 16 pcs                    |
| LED Lima-L15-36W-U22-DALI  | 1100mm | 400mm | 8 pcs                     |
| LED Lima-L15-36VV-U22-DALI | 1100mm | 400mm | 8 pcs                     |