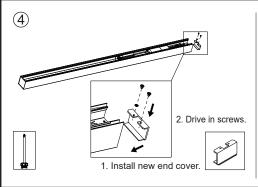

## **LEDLima Connection-Kit**

Version date 04-12-2019 www.opple.com

| Model                      | Α      | В     | Max linear lamps quantity |
|----------------------------|--------|-------|---------------------------|
| LED Lima-L12-15W-U19       | 800mm  | 400mm | 16 pcs                    |
| LED Lima-L12-30W-U22       | 800mm  | 400mm | 8 pcs                     |
| LED Lima-L15-18W-U19       | 1100mm | 400mm | 16 pcs                    |
| LED Lima-L15-36W-U22       | 1100mm | 400mm | 8 pcs                     |
| LED Lima-L12-15W-U19-DALI  | 800mm  | 400mm | 16 pcs                    |
| LED Lima-L12-30W-U22-DALI  | 800mm  | 400mm | 8 pcs                     |
| LED Lima-L15-18W-U19-DALI  | 1100mm | 400mm | 16 pcs                    |
| LED Lima-L15-36W-U22-DALI  | 1100mm | 400mm | 8 pcs                     |
| LED Lima-L15-36VV-U22-DALI | 1100mm | 400mm | 8 pcs                     |