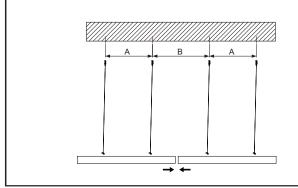

## **LEDLima Connection-Kit**

Version date 04-12-2019 www.opple.com

| Model                      | Α      | В     | Max linear lamps quantity |
|----------------------------|--------|-------|---------------------------|
| LED Lima-L12-15W-U19       | 800mm  | 400mm | 16 pcs                    |
| LED Lima-L12-30W-U22       | 800mm  | 400mm | 8 pcs                     |
| LED Lima-L15-18W-U19       | 1100mm | 400mm | 16 pcs                    |
| LED Lima-L15-36W-U22       | 1100mm | 400mm | 8 pcs                     |
| LED Lima-L12-15W-U19-DALI  | 800mm  | 400mm | 16 pcs                    |
| LED Lima-L12-30W-U22-DALI  | 800mm  | 400mm | 8 pcs                     |
| LED Lima-L15-18W-U19-DALI  | 1100mm | 400mm | 16 pcs                    |
| LED Lima-L15-36W-U22-DALI  | 1100mm | 400mm | 8 pcs                     |
| LED Lima-L15-36VV-U22-DALI | 1100mm | 400mm | 8 pcs                     |