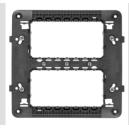

## GW16808

**CHORUSMART - Domestic range** 

Supports for fixing modular devices of the ChoruSmart residential series, made of technopolymer with ribenhanced structure that guarantees high performance. The range includes versions for mounting plates with rectangular boxes with capacity for up to 12 modules, versions matching international standard plates on round/square boxes and versions for DIN rail. They are suitable for flush-mount or wall-mount boxes and are equipped with screw or fixing clutch systems. The convenient front coupling/disconnect system of ChoruSmart modular devices also allows you to house modular devices with 1/2, 1, 2 and 3 modules.

| Description    | 4+4 modules         | Characteristics           | Halogen free |
|----------------|---------------------|---------------------------|--------------|
| Fixing         | 4 screws (included) | For box                   | 8 modules    |
| Glow wire test | 650 °C              | Thermo-pressure with ball | 70 °C        |
| Standard       | EN 60669-1          | Electrocod                | 0121         |