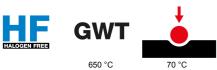

| Description    | 4+4 modules         | Characteristics           | Halogen free |
|----------------|---------------------|---------------------------|--------------|
| Fixing         | 4 screws (included) | For box                   | 8 modules    |
| Glow wire test | 650 °C              | Thermo-pressure with ball | 70 °C        |
| Standard       | EN 60669-1          | Electrocod                | 0121         |