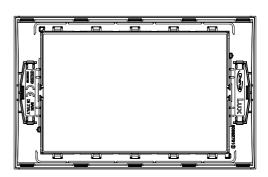

th an Italian design, articulated into two families, GEO and LUX cover plates, available in many materials and finishes. The range is available in three colors: glossy white, satin black, painted titanium and fits in 3x3 inches (1-gang) and 3x6 inches (2-gang) British Standard boxes. Range expandable thanks to the Chorus modular devices.

| Family                    | LUX    | Description    | 2 gang        |
|---------------------------|--------|----------------|---------------|
| Colour                    | White  | Material       | Technopolymer |
| Finishing                 | Glossy | Glow wire test | 650 °C        |
| Thermo-pressure with ball | 70 °C  | Standard       | EN 60669-1    |
| Electrocod                | 0110   |                |               |

#### **DIMENSIONAL**







# **TECHNICAL SYMBOLOGY**



## STANDARDS/APPROVALS