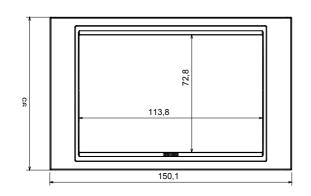

s with an Italian design, articulated into two families, GEO and LUX cover plates, available in many materials and finishes. The range is available in three colors: glossy white, satin black, painted titanium and fits in 3x3 inches (1-gang) and 3x6 inches (2-gang) British Standard boxes. Range expandable thanks to the Chorus modular devices.

| Family                    | LUX    | Description    | 2 gang        |
|---------------------------|--------|----------------|---------------|
| Colour                    | White  | Material       | Technopolymer |
| Finishing                 | Glossy | Glow wire test | 650 °C        |
| Thermo-pressure with ball | 70 °C  | Standard       | EN 60669-1    |
| Electrocod                | 0110   |                |               |

#### **DIMENSIONAL**







# **TECHNICAL SYMBOLOGY**



## STANDARDS/APPROVALS