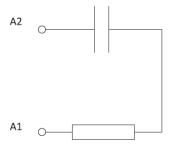

### Electrical scheme

# Accessories - Datasheet

Bremas type: TYPE52C

| Materials              |                                                   |
|------------------------|---------------------------------------------------|
| Housing                | PA6 + GF flame retarded V2                        |
| Base                   | PA6 + GF flame retarded V2                        |
| Technical data         |                                                   |
| Module with "RC" group |                                                   |
| Without signalling     |                                                   |
| Arc eliminator circuit |                                                   |
| Weight                 | 2,8g.                                             |
| Conformity             | RoHS compliant (Directive<br>2011/65/EU)          |
| Electrical data:       |                                                   |
| Voltage                | 110/230 VDC                                       |
| Component              | capacitor 0,01mF 630V DC - resistor<br>4.7KW 0,4W |
| Polarizzed             | No                                                |