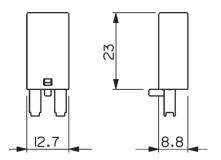

|
| Arc eliminator circuit |                                                   |
| Weight                 | 2,8g.                                             |
| Conformity             | RoHS compliant (Directive<br>2011/65/EU)          |
| Electrical data:       |                                                   |
| Voltage                | 110/230 VDC                                       |
| Component              | capacitor 0,01mF 630V DC - resistor<br>4.7KW 0,4W |
| Polarizzed             | No                                                |



#### Bremas Ersce SpA

Via castellazzo 9 - 20040 Cambiago (MI) Tel +39 02 95651611 Fax +39 02 95651639

www.bremas.eu info@bremas.it ISO 9001 Certified Quality System





## **Dimensions** Measures in (mm)



### Electrical scheme