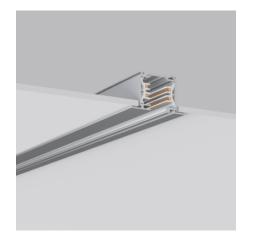

## **3-circuit tracks** 701068.004 | Circuit tracks

Tracks 4010319962148 L 2000, B 53, H 33

Recessed ceiling mounting, wall (recessed) anodised aluminium

Aluminium extrusion profile painted, tracks can be cut to any required length, may be used within hand's reach, with three mounting holes at 100, 990, 1880mm.