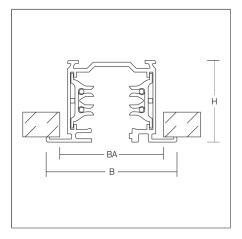

## **Product specifications**

| Length L           | 2000 mm   |
|--------------------|-----------|
| Width B            | 53 mm     |
| Height H           | 33 mm     |
| Cut-out length LA  | 2000 mm   |
| Cut-out width BA   | 42 mm     |
| Weight             | 2 kg      |
| Voltage            | 0 - 250 V |
| Type of protection | IP 20     |
| Protection class   |           |
| Conformity mark    | EAC       |
|                    |           |