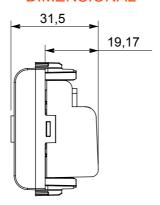

| Category           | TV socket-outlet                  | Description  | Through wiring          |
|--------------------|-----------------------------------|--------------|-------------------------|
| Colour             | Glossy white                      | Attenuation  | 5 dB                    |
| Frequency          | 5-2400 MHz                        | Shielding    | Class A                 |
| For connector type | IEC-Male                          | Standard     | EN 60728-4; IEC 61169-2 |
| No. modules        | 1                                 | Cable fixing | With screw              |
| Case               | Pressure casting zamak metal body | Electrocod   | 0131                    |
| Material           | Technopolymer                     |              |                         |