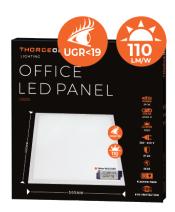

### OFFICE LED PANEL

MODEL No: 03035

Office lighting is essential for the productivity and safety of your employees.

Whether you are creating a new office space or want to upgrade their office lighting of your existing office, you cannot overlook the importance of good lighting.

### **TECHNICAL PARAMETERS**

| VOLTAGE:           | 230-240 V              |
|--------------------|------------------------|
| FREQUENCY:         | 50-60HZ                |
| LED POWER:         | 36 W                   |
| LUMENS:            | 3960                   |
| COLOR TEMPERATURE: | 4000K                  |
| ANGLE:             | 120°                   |
| LIFETIME:          | 30000H                 |
| CRI:               | <ra 80<="" td=""></ra> |
| IP RATING:         | IP20                   |
| TEMPERATURE RANGE: | -20°- +40°C            |

#### **DIMENSIONS:**

595\*595\*9MM 595\*595\*9MM