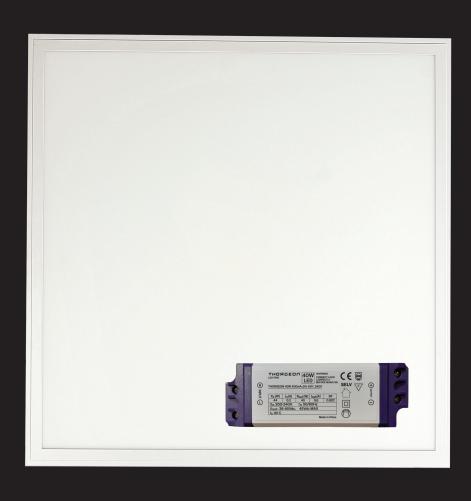

### OFFICE LED PANEL

MODEL No: 03035

Office lighting is essential for the productivity and safety of your employees.

Whether you are creating a new office space or want to upgrade their office lighting of your existing office, you cannot overlook the importance of good lighting.

#### **DIMENSIONS:**

595\*595\*9MM 595\*595\*9MM