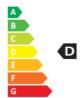

- Dimmable: No
- Energy Efficiency Class: D
- Luminous Efficacy (rated) (Nom): 150.00 lm/W
- Power (Nom): 23 W

• Nominal Lifetime (Nom): 15000 h

- SAP Weight Paper Unit (Case): 0.450 kg
- SAP Weight Paper Unit (Piece): 0.060 kg

- EU REACH SVHC declaration: Yes
- EU RoHS compliant: Yes

• Net Weight (Piece): 0.104 kg

Energy efficiency ranking / External awards