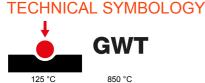

| Category                  | Interchangeable symbol     | Туре           | Illuminable           |
|---------------------------|----------------------------|----------------|-----------------------|
| Colour                    | Transparent                | Standard       | EN 60669-1; ISO 22196 |
| Thermo-pressure with ball | 125 °C                     | Glow Wire Test | 850 °C                |
| Suitable for              | General services           | Symbol         | Nurse                 |
| Material                  | Antibacterial tecnopolymer | Electrocod     | 0144                  |