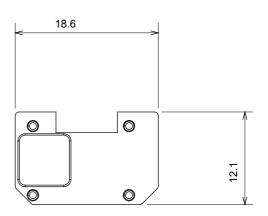

fied laboratory testing in accordance with standard ISO 22196 (analysis of major strains of Staphylococcus aureus and E. coli bacterial species).

| Category                  | Interchangeable symbol     | Туре           | Illuminable           |
|---------------------------|----------------------------|----------------|-----------------------|
| Colour                    | Transparent                | Standard       | EN 60669-1; ISO 22196 |
| Thermo-pressure with ball | 125 °C                     | Glow Wire Test | 850 °C                |
| Suitable for              | General services           | Symbol         | Nurse                 |
| Material                  | Antibacterial tecnopolymer | Electrocod     | 0144                  |





## STANDARDS/APPROVALS





## DIMENSIONAL 4