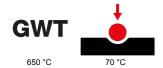

| Family                    | LUX             | Description    | 2 gang     |
|---------------------------|-----------------|----------------|------------|
| Colour                    | Black aluminium | Material       | Metal      |
| Finishing                 | Satin           | Glow wire test | 650 °C     |
| Thermo-pressure with ball | 70 °C           | Standard       | EN 60669-1 |
| Electrocod                | 0110            |                |            |

### STANDARDS/APPROVALS