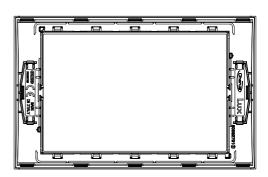

## GW16237MA

**CHORUSMART - Domestic range** 

Wiring devices system characterized by its profile and shape inspired to the Chorus family feeling. Wide range of plates with an Italian design, articulated into two families, GEO and LUX cover plates, available in many materials and finishes. The range is available in three colors: glossy white, satin black, painted titanium and fits in 3x3 inches (1-gang) and 3x6 inches (2-gang) British Standard boxes. Range expandable thanks to the Chorus modular devices.

| Family                    | LUX             | Description    | 2 gang     |
|---------------------------|-----------------|----------------|------------|
| Colour                    | Black aluminium | Material       | Metal      |
| Finishing                 | Satin           | Glow wire test | 650 °C     |
| Thermo-pressure with ball | 70 °C           | Standard       | EN 60669-1 |
| Electrocod                | 0110            |                |            |