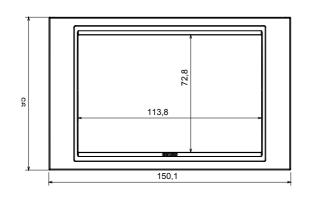

d into two families, GEO and LUX cover plates, available in many materials and finishes. The range is available in three colors: glossy white, satin black, painted titanium and fits in 3x3 inches (1-gang) and 3x6 inches (2-gang) British Standard boxes. Range expandable thanks to the Chorus modular devices.

| Family                    | LUX             | Description    | 2 gang     |
|---------------------------|-----------------|----------------|------------|
| Colour                    | Black aluminium | Material       | Metal      |
| Finishing                 | Satin           | Glow wire test | 650 °C     |
| Thermo-pressure with ball | 70 °C           | Standard       | EN 60669-1 |
| Electrocod                | 0110            |                |            |

#### **DIMENSIONAL**







## **TECHNICAL SYMBOLOGY**



### STANDARDS/APPROVALS