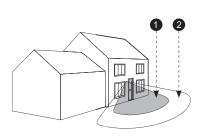

## OCTO IP65 Smart PIR Sensor Powered by Casambi

- Bluetooth enabled surfaced external smart PIR sensors for use with the OCTO Casambi eco-system suitable for commercial and industrial applications.
- Compatible with all other bluetooth OCTO Casambi devices as part of the OCTO Casambi ecosystem
- Suitable for residential and commercial applications
- Infrared PIR detector and photocell
- Detection range strength:
  - Strong detection zone(5m) i.e. person walking towards PIR
    Secondary detection

zone (10m, 8m) i.e. person walking perpendicular to PIR

threaded

entry

spout

 $\bigcirc$ 

75

75

For optimum coverage recommended mounting height: 1m to 2.2m