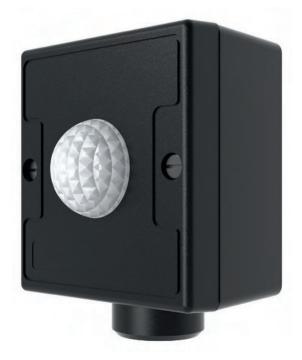

## OCTO IP65 Smart PIR Sensor Powered by Casambi

- Bluetooth enabled surfaced external smart PIR sensors for use with the OCTO Casambi eco-system suitable for commercial and industrial applications.
- Compatible with all other bluetooth OCTO Casambi devices as part of the OCTO Casambi ecosystem
- Suitable for residential and commercial applications
- Infrared PIR detector and photocell
- Detection range strength:
  - Strong detection zone(5m) i.e. person walking towards PIR
    Secondary detection