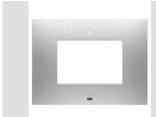

#### Connected SMART HOME

Smart plate can be used with Home Gateway for "CONNECTED SMART HOME" solutions. The EGO SMART plates integrate with the connected devices of the ChoruSmart system, they go beyond pure aesthetics and become an element of interaction with the user. The plates communicate with the other connected devices and, using RGB perimeter LED strips and a graphic display, can communicate operating statuses and any alarms detected by the smart functions that control the home to the user. The traditional EGO SMART and EGO plates can be used in the same system as they are designed to blend in perfectly.

| Colour                                       | Magnetic gray                                             | Description         | 3 modules                                                            |
|----------------------------------------------|-----------------------------------------------------------|---------------------|----------------------------------------------------------------------|
| For support codes                            | GW16803N                                                  | Power supply        | Via one of the suitable connected devices installed within it or via |
|                                              |                                                           |                     | dedicated power supply unit GWA1700                                  |
| Standard                                     | 2014/35/EU, 2014/30/EU, 2011/65/EU + 2015/863, EN         | Working temperature | -5 ÷ +45 °C                                                          |
|                                              | 62368-1, EN 55032, EN 55035, EN IEC 63000                 |                     |                                                                      |
| Relative humidity (non-condensative) Max 93% |                                                           | IP degree           | IP20                                                                 |
| Functions S                                  | ystem information/status with messages on the display and | Material            | Painted technopolymer                                                |
|                                              | notifications by RGB LED strips.                          |                     |                                                                      |
| Finishing                                    | Opaque finish                                             | Glow wire test      | 650 °C                                                               |
| Thermo-pressure with ball                    | 70 °C                                                     | Family              | EGO SMART                                                            |
| User interface Th                            | e plate is equipped with a dot-matrix display and RGB LED |                     |                                                                      |
|                                              | strips                                                    |                     |                                                                      |