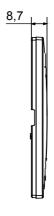

| Opaque finish                                             | Glow wire test      | 650 °C                                                               |
| Thermo-pressure with ball                    | 70 °C                                                     | Family              | EGO SMART                                                            |
| User interface Th                            | e plate is equipped with a dot-matrix display and RGB LED |                     |                                                                      |
|                                              | strips                                                    |                     |                                                                      |

#### **DIMENSIONAL**





## **TECHNICAL SYMBOLOGY**



#### STANDARDS/APPROVALS