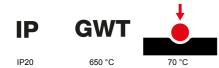

## **TECHNICAL SYMBOLOGY**

#### STANDARDS/APPROVALS

| Colour                                       | Magnetic gray                                             | Description         | 3 modules                                                            |
|----------------------------------------------|-----------------------------------------------------------|---------------------|----------------------------------------------------------------------|
| For support codes                            | GW16803N                                                  | Power supply        | Via one of the suitable connected devices installed within it or via |
|                                              |                                                           |                     | dedicated power supply unit GWA1700                                  |
| Standard                                     | 2014/35/EU, 2014/30/EU, 2011/65/EU + 2015/863, EN         | Working temperature | -5 ÷ +45 °C                                                          |
|                                              | 62368-1, EN 55032, EN 55035, EN IEC 63000                 |                     |                                                                      |
| Relative humidity (non-condensative) Max 93% |                                                           | IP degree           | IP20                                                                 |
| Functions S                                  | ystem information/status with messages on the display and | Material            | Painted technopolymer                                                |
|                                              | notifications by RGB LED strips.                          |                     |                                                                      |
| Finishing                                    | Opaque finish                                             | Glow wire test      | 650 °C                                                               |
| Thermo-pressure with ball                    | 70 °C                                                     | Family              | EGO SMART                                                            |
| User interface Th                            | e plate is equipped with a dot-matrix display and RGB LED |                     |                                                                      |
|                                              | strips                                                    |                     |                                                                      |