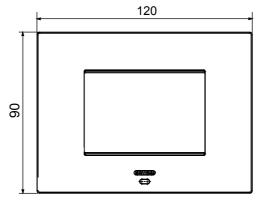

| Opaque finish                                             | Glow wire test      | 650 °C                                                               |
| Thermo-pressure with ball                    | 70 °C                                                     | Family              | EGO SMART                                                            |
| User interface Th                            | e plate is equipped with a dot-matrix display and RGB LED |                     |                                                                      |
|                                              | strips                                                    |                     |                                                                      |

#### **DIMENSIONAL**





## **TECHNICAL SYMBOLOGY**



#### STANDARDS/APPROVALS