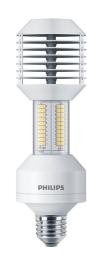

## MAS LED SON-T IF 6Klm 34W 740 E27 MASTER - LED HID SON-T

Philips LED Road lamps are an easy LED solution with a short payback period to replace High Intensity Discharge (HID) and High Pressure Sodium (SON) lamps. TrueForce LED solutions bring the energy efficiency and long lifetime benefits of LED to HID replacement, providing instant savings for a low initial investment. With the right lamp size and light distribution, you can easily retrofit TrueForce LED road lamps into existing SON and SON-T systems, enhancing the lighting quality with LED without changing the luminaire's ballast or reflector