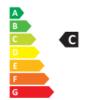

- Dimmable: No
- Energy Efficiency Class: C
- Luminous Efficacy (rated) (Nom): 176 lm/W
- Power (Nom): 34 W

• Nominal Lifetime (Nom): 70000 h

- SAP Weight Paper Unit (Case): 0.340 kg
- SAP Weight Paper Unit (Piece): 0.010 kg

- EU REACH SVHC declaration: Yes
- EU RoHS compliant: Yes

• Net Weight (Piece): 0.250 kg

Energy efficiency ranking / External awards