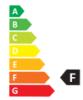

- Dimmable: No
- Energy Efficiency Class: F
- Luminous Efficacy (rated) (Nom): 100.00 lm/W
- Power (Nom): 9.5 W

• Nominal Lifetime (Nom): 15000 h

- Copy SAP Weight Paper Unit (Case): 0.258 kg
- Copy SAP Weight Paper Unit (Piece): 0.013 kg

## Weight & Materials

• Copy Net Weight (Piece): 0.042 kg

Energy efficiency ranking / External awards

Further reading at: https://www.signify.com/global/ sustainability/sustainable-lighting © 2022 Signify Holding. All rights reserved.