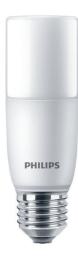

## CorePro LED Stick ND 9.5-68W T38 E27 830 CorePro Plastic LED Specialties

The LED specialties can be easily intalled for certain application.