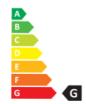

- Dimmable: No
- Energy Efficiency Class: G
- Luminous Efficacy (rated) (Nom): 70.00 lm/W
- Power (Nom): 3 W

• Nominal Lifetime (Nom): 15000 h

- Copy SAP Weight Paper Unit (Case): 0.120 kg
- Copy SAP Weight Paper Unit (Piece): 0.007 kg
- Copy SAP Weight Plastic Unit (Case): 0.039 kg
- Copy SAP Weight Plastic Unit (Piece): 0.007 kg

## Substances

- EU REACH restrictions compliant: Yes
- EU REACH SVHC declaration: Yes
- EU RoHS compliant: Yes
- PVC policy compliant: Yes

• Copy Net Weight (Piece): 0.094 kg

Energy efficiency ranking / External awards