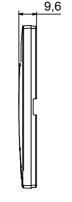

|
| Finishing                   | Opaque finish                                            | Glow wire test      | 650 °C                                                               |
| Thermo-pressure with ball   | 70 °C                                                    | Family              | EGO SMART                                                            |
| User interface The          | plate is equipped with a dot-matrix display and RGB LED  |                     |                                                                      |
|                             | strips                                                   |                     |                                                                      |

# DIMENSIONAL





### TECHNICAL SYMBOLOGY



## STANDARDS/APPROVALS