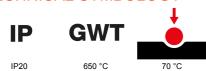

| Colour                      | Satin White                                              | Description         | 2 modules                                                            |
|-----------------------------|----------------------------------------------------------|---------------------|----------------------------------------------------------------------|
| For support codes           | GW16821N, GW16822N                                       | Power supply        | Via one of the suitable connected devices installed within it or via |
|                             |                                                          |                     | dedicated power supply unit GWA1700                                  |
| Standard                    | 2014/35/EU, 2014/30/EU, 2011/65/EU + 2015/863, EN        | Working temperature | -5 ÷ +45 °C                                                          |
|                             | 62368-1, EN 55032, EN 55035, EN IEC 63000                |                     |                                                                      |
| Relative humidity (non-cond | ensative) Max 93%                                        | IP degree           | IP20                                                                 |
| Functions Sys               | stem information/status with messages on the display and | Material            | Painted technopolymer                                                |
|                             | notifications by RGB LED strips.                         |                     |                                                                      |
| Finishing                   | Opaque finish                                            | Glow wire test      | 650 °C                                                               |
| Thermo-pressure with ball   | 70 °C                                                    | Family              | EGO SMART                                                            |
| User interface The          | plate is equipped with a dot-matrix display and RGB LED  |                     |                                                                      |
|                             | strips                                                   |                     |                                                                      |

## STANDARDS/APPROVALS