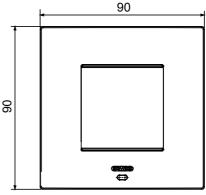

|
| Finishing                   | Opaque finish                                            | Glow wire test      | 650 °C                                                               |
| Thermo-pressure with ball   | 70 °C                                                    | Family              | EGO SMART                                                            |
| User interface The          | plate is equipped with a dot-matrix display and RGB LED  |                     |                                                                      |
|                             | strips                                                   |                     |                                                                      |

# DIMENSIONAL





### TECHNICAL SYMBOLOGY



## STANDARDS/APPROVALS