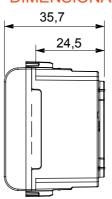

l pick-up, climate control, comfort management, technical alarm signalling and emergency lighting management. The ChoruSmart modular devices are available in five colours, glossy white, satin white, natural beige, satin black and lacquered titanium and in various sizes from 1/2, 1, 2 and 3 modules. Thanks to the mounting supports for rectangular, square and round boxes, endless combinations can be created with the ChoruSmart range of plates.

| Category    | SELV socket     | Description   | 2P - 6A - 24V |
|-------------|-----------------|---------------|---------------|
| Colour      | Glossy Titanium | For plug pins | Ø 3 mm        |
| No. modules | 1               | Electrocod    | 0131          |
| Material    | Technopolymer   |               |               |



## **DIMENSIONAL**





## STANDARDS/APPROVALS