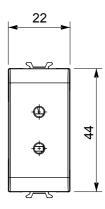

pick-up, climate control, comfort management, technical alarm signalling and emergency lighting management. The ChoruSmart modular devices are available in five colours, glossy white, satin white, natural beige, satin black and lacquered titanium and in various sizes from 1/2, 1, 2 and 3 modules. Thanks to the mounting supports for rectangular, square and round boxes, endless combinations can be created with the ChoruSmart range of plates.

| Category    | SELV socket     | Description   | 2P - 6A - 24V |
|-------------|-----------------|---------------|---------------|
| Colour      | Glossy Titanium | For plug pins | Ø 3 mm        |
| No. modules | 1               | Electrocod    | 0131          |
| Material    | Technopolymer   |               |               |



## **DIMENSIONAL**





## STANDARDS/APPROVALS