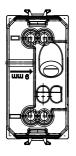

| Category    | SELV socket     | Description   | 2P - 6A - 24V |
|-------------|-----------------|---------------|---------------|
| Colour      | Glossy Titanium | For plug pins | Ø 3 mm        |
| No. modules | 1               | Electrocod    | 0131          |
| Material    | Technopolymer   |               |               |