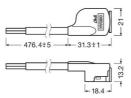

# **Dimensions & Weight**

| Length         | 507.8 mm |
|----------------|----------|
| Width          | 21 mm    |
| Height         | 13.2 mm  |
| Product weight | 102.2 g  |