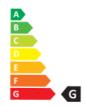

- Dimmable: Only with specific dimmers
- Energy Efficiency Class: G
- Luminous Efficacy (rated) (Nom): 62.00 lm/W
- Power (Nom): 6.7 W

• Nominal Lifetime (Nom): 40000 h

- SAP Weight Paper Unit (Case): 0.208 kg
- SAP Weight Paper Unit (Piece): 0.015 kg