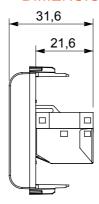

| Category     | Data socket | Description  | RJ45          |
|--------------|-------------|--------------|---------------|
| Colour       | Ivory       | Use category | 6             |
| Cables       | FTP         | Connection   | Toolless      |
| Number pairs | 4           | Standard     | EN 60603-7-5  |
| No. modules  | 1           | Material     | Technopolymer |