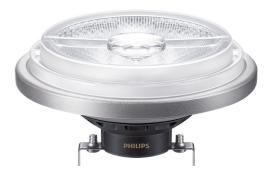

## MAS LEDExpertColor 20-100W 940 AR111 45D MASTER LEDspot ExpertColor AR111

MASTER LEDspot LV ExpertColor creates a warm and comfortable ambience for hospitality venues, homes and restaurants. It creates such an ambience with superior lighting that has a customized spectrum, high CRI, and deep dimming feature. The result? A beautiful lighting experience. What's more, the innovative, trimless lens design will suit almost any interior decor with its clean and neat look. In addition, you can take advantage of the full ExpertColor family, which also includes LEDspot MV and LEDspot Par lamps.