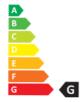

- Dimmable: Only with specific dimmers
- Energy Efficiency Class: G
- Luminous Efficacy (rated) (Nom): 63 lm/W
- Power (Nom): 20 W

• Nominal Lifetime (Nom): 40000 h

- SAP Weight Paper Unit (Case): 0.180 kg
- SAP Weight Paper Unit (Piece): 0.028 kg

- EU REACH SVHC declaration: Yes
- EU RoHS compliant: Yes

• Net Weight (Piece): 0.162 kg

Energy efficiency ranking / External awards