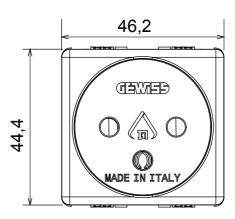

| Category         | Socket-Outlet      | Colour             | Black                       |
|------------------|--------------------|--------------------|-----------------------------|
| Standard         | Israeli            | No. SYSTEM modules | 2                           |
| For plug pins    | Round Ø 4 / 4.4 mm | Description        | 2P+E - 16A                  |
| Wiring terminals | Screw-on terminals | Voltage            | 250 V ac                    |
| Electrocod       | 0131               | Standard           | IEC 60884-1; SI 32 part 1.1 |