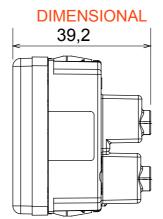

| Category         | Socket-Outlet      | Colour             | Black                       |
|------------------|--------------------|--------------------|-----------------------------|
| Standard         | Israeli            | No. SYSTEM modules | 2                           |
| For plug pins    | Round Ø 4 / 4.4 mm | Description        | 2P+E - 16A                  |
| Wiring terminals | Screw-on terminals | Voltage            | 250 V ac                    |
| Electrocod       | 0131               | Standard           | IEC 60884-1; SI 32 part 1.1 |