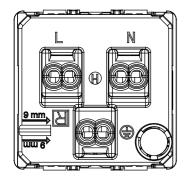

| Category         | Socket-Outlet      | Colour             | Black                       |
|------------------|--------------------|--------------------|-----------------------------|
| Standard         | Israeli            | No. SYSTEM modules | 2                           |
| For plug pins    | Round Ø 4 / 4.4 mm | Description        | 2P+E - 16A                  |
| Wiring terminals | Screw-on terminals | Voltage            | 250 V ac                    |
| Electrocod       | 0131               | Standard           | IEC 60884-1; SI 32 part 1.1 |