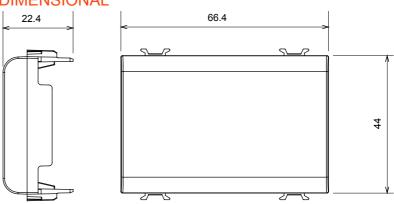

| Category                  | Blanking module | Colour         | Glossy Titanium |
|---------------------------|-----------------|----------------|-----------------|
| Description               | 3 modules       | Standard       | EN 60669-1      |
| Thermo-pressure with ball | 125 °C          | Glow Wire Test | 850 °C          |
| No. modules               | 3               | Material       | Technopolymer   |
| Electrocod                | 0100            |                |                 |