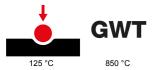

| Category                  | Blanking module | Colour         | Glossy Titanium |
|---------------------------|-----------------|----------------|-----------------|
| Description               | 3 modules       | Standard       | EN 60669-1      |
| Thermo-pressure with ball | 125 °C          | Glow Wire Test | 850 °C          |
| No. modules               | 3               | Material       | Technopolymer   |
| Electrocod                | 0100            |                |                 |

## **TECHNICAL SYMBOLOGY**