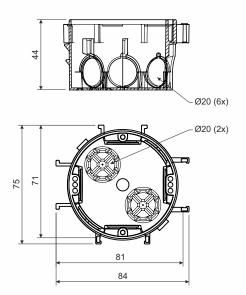

product description:

designed for distribution system with voltage 400 V and with maximum current 16 A for modern installations in combined frames vertical and horizontal connection with a spacing of 71 or 81 mm (up to 5 boxes) possibility to increase axial distance with a spacer for the design lines Element, Neo allows to install double-socket