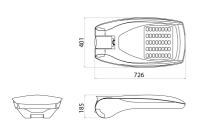

|
| Lumen output (Im)          | 13480                                                                  | LED Life Time (L80B10)                       | 100000 h                    |
| LED Life Time (L90B20)     | 50000 h                                                                | Warranty                                     | 5 years                     |
| Overvoltage resistance     | Common mode: 8KV; Differential mode: 6KV                               | Electrocod                                   | 244C                        |
| Light souce replaceability | By professional                                                        | Controlgear replaceability                   | By professional             |

## **DIMENSIONAL**

### PHOTOMETRIC DISTRIBUTION





## **TECHNICAL SYMBOLOGY**



ΙP

IP66

IK08 BODY -**IK06 LENS** 



CONSTANT

















# STANDARDS/APPROVALS