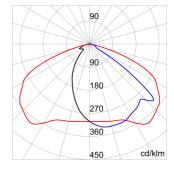

|
| Lumen output (Im)          | 13480                                                                  | LED Life Time (L80B10)                       | 100000 h                    |
| LED Life Time (L90B20)     | 50000 h                                                                | Warranty                                     | 5 years                     |
| Overvoltage resistance     | Common mode: 8KV; Differential mode: 6KV                               | Electrocod                                   | 244C                        |
| Light souce replaceability | By professional                                                        | Controlgear replaceability                   | By professional             |

## **DIMENSIONAL**

### PHOTOMETRIC DISTRIBUTION





## **TECHNICAL SYMBOLOGY**



ΙP

IP66

IK08 BODY -**IK06 LENS** 



CONSTANT

















# STANDARDS/APPROVALS