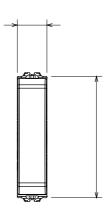

ll       | 125 °C                |
| Glow Wire Test                                      | 850 °C                         | Terminal grip on cable traction | > 50 N                |
| Terminal tightening capacity                        | min. 0,75 - max. 2x4           | Terminal tightening capacity    | min. 0,5 - max. 2x2,5 |
| stranded cables (mm²)                               |                                | solid cables (mm²)              |                       |
| No. modules                                         | 1/2                            | Material                        | Technopolymer         |
| Electrocod                                          | 0130                           |                                 |                       |

### **DIMENSIONAL**

1.96





# **TECHNICAL SYMBOLOGY**



### STANDARDS/APPROVALS