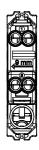

ball       | 125 °C                |
| Glow Wire Test                                      | 850 °C                         | Terminal grip on cable traction | > 50 N                |
| Terminal tightening capacity                        | min. 0,75 - max. 2x4           | Terminal tightening capacity    | min. 0,5 - max. 2x2,5 |
| stranded cables (mm²)                               |                                | solid cables (mm²)              |                       |
| No. modules                                         | 1/2                            | Material                        | Technopolymer         |
| Electrocod                                          | 0130                           |                                 |                       |

### **DIMENSIONAL**

1.96





# **TECHNICAL SYMBOLOGY**



### STANDARDS/APPROVALS