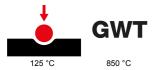

# GW13021

CHORUSMART - domestic range

| Category                                            | One-way switch                 | Button key                      | Neutral               |
|-----------------------------------------------------|--------------------------------|---------------------------------|-----------------------|
| Colour                                              | Natural satin beige            | Description                     | 1P - 10AX             |
| Voltage                                             | 250 V ac                       | Standard                        | EN 60669-1            |
| Resistance at test voltage                          | 2000 V at 50 Hz for 1 minute   | Rated power of 230V LED lamps   | 100 W                 |
| Insulation resistance                               | > 5 MOhm                       | Wiring terminals                | With screw            |
| Prolonged operation switch (no.of position changes) | 40.000 at In 250 V ac cosφ=0,6 | Thermo-pressure with ball       | 125 °C                |
| Glow Wire Test                                      | 850 °C                         | Terminal grip on cable traction | > 50 N                |
| Terminal tightening capacity                        | min. 0,75 - max. 2x4           | Terminal tightening capacity    | min. 0,5 - max. 2x2,5 |
| stranded cables (mm²)                               |                                | solid cables (mm²)              |                       |
| No. modules                                         | 1/2                            | Material                        | Technopolymer         |
| Electrocod                                          | 0130                           |                                 |                       |