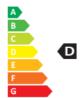

- Dimmable: No
- Energy Efficiency Class: D
- Luminous Efficacy (rated) (Nom): 156 lm/W
- Power (Nom): 23 W

• Nominal Lifetime (Nom): 70000 h

- SAP Weight Paper Unit (Case): 0.340 kg
- SAP Weight Paper Unit (Piece): 0.010 kg

- EU REACH SVHC declaration: Yes
- EU RoHS compliant: Yes

• Net Weight (Piece): 0.250 kg

Energy efficiency ranking / External awards