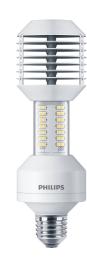

## MAS LED SON-T IF 3.6Klm 23W 727 E27 MASTER - LED HID SON-T

Philips LED Road lamps are an easy LED solution with a short payback period to replace High Intensity Discharge (HID) and High Pressure Sodium (SON) lamps. TrueForce LED solutions bring the energy efficiency and long lifetime benefits of LED to HID replacement, providing instant savings for a low initial investment. With the right lamp size and light distribution, you can easily retrofit TrueForce LED road lamps into existing SON and SON-T systems, enhancing the lighting quality with LED without changing the luminaire's ballast or reflector