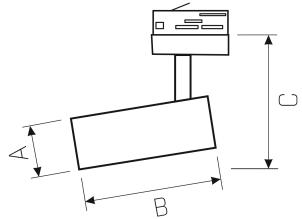

## Technical data

| W0JP06788      |
|----------------|
| 27 W           |
| 129 mA         |
| 230 V          |
| 27 kWh/1000h   |
| 50HZ Hz        |
| 1              |
| +              |
| TCI            |
|                |
| 0.93           |
| 2565 lm (360°) |
| 2970 lm (360°) |
| 95 lm/W        |
| BREAD          |
| 15 °           |
| 80             |
| +              |
| CITIZEN        |
| 3              |
| OPC            |
| -20/+40 °      |
| 50000 h        |
| Aluminum       |
| IP20           |
| White          |
| 90x205x165 mm  |
| Inside         |
| on track       |
| Inside         |
| PL             |
|                |