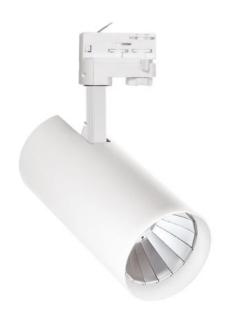

## **BRANTA LUX**

W0JP06788

LED luminaire BRANTA LUX, with a power of 27 W. It is made of high-quality components, supported by a 5-year warranty. Narrow beam angle 15° gives directional light so that selected objects or surfaces can be better exposed. Designed to be mounted on a track.