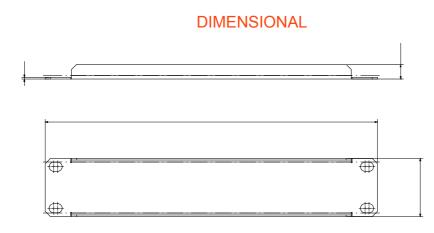

| Description   | 10" blind panel | Material   | Steel          |
|---------------|-----------------|------------|----------------|
| Finishing     | Wrinkle         | Colour     | Black RAL 9005 |
| Cabling unity | 1U              | Electrocod | 3752           |