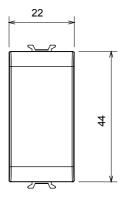

glossy white, satin white, natural beige, satin black and lacquered titanium and in various sizes from 1/2, 1, 2 and 3 modules. Thanks to the mounting supports for rectangular, square and round boxes, endless combinations can be created with the ChoruSmart range of plates.

| Category                  | Blanking module | Colour         | Glossy Titanium |
|---------------------------|-----------------|----------------|-----------------|
| Description               | 1 module        | Standard       | EN 60669-1      |
| Thermo-pressure with ball | 125 °C          | Glow Wire Test | 850 °C          |
| No. modules               | 1               | Material       | Technopolymer   |
| Electrocod                | 0100            |                |                 |



#### **DIMENSIONAL**





# **TECHNICAL SYMBOLOGY**



## STANDARDS/APPROVALS