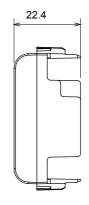

, glossy white, satin white, natural beige, satin black and lacquered titanium and in various sizes from 1/2, 1, 2 and 3 modules. Thanks to the mounting supports for rectangular, square and round boxes, endless combinations can be created with the ChoruSmart range of plates.

| Category                  | Blanking module | Colour         | Glossy Titanium |
|---------------------------|-----------------|----------------|-----------------|
| Description               | 1 module        | Standard       | EN 60669-1      |
| Thermo-pressure with ball | 125 °C          | Glow Wire Test | 850 °C          |
| No. modules               | 1               | Material       | Technopolymer   |
| Electrocod                | 0100            |                |                 |



#### **DIMENSIONAL**





# **TECHNICAL SYMBOLOGY**



## STANDARDS/APPROVALS