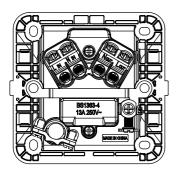

| Category                     | Unswitched fused connection unit | Description                     | 13 A                         |
|------------------------------|----------------------------------|---------------------------------|------------------------------|
| Colour                       | White                            | Туре                            | Backlit                      |
| Voltage                      | 250V ac                          | Wiring terminals                | With screw                   |
| Standard                     | BS 1363-4                        | Resistance at test voltage      | 2000 V at 50 Hz for 1 minute |
| Insulation resistance        | > 5 MOhm                         | Thermo-pressure with ball       | 125 °C                       |
| Glow Wire Test               | 850 °C                           | Terminal grip on cable traction | > 50 N                       |
| Terminal tightening capacity | min. 1 - max. 2,5                | Terminal tightening capacity    | min. 1 - max. 2,5            |
| stranded cables (mm²)        |                                  | solid cables (mm²)              |                              |
| Cable Ø min                  | 5 mm                             | Cable Ø max                     | 11 mm                        |