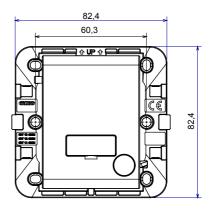

| BS 1363-4                        | Resistance at test voltage      | 2000 V at 50 Hz for 1 minute |
| Insulation resistance        | > 5 MOhm                         | Thermo-pressure with ball       | 125 °C                       |
| Glow Wire Test               | 850 °C                           | Terminal grip on cable traction | > 50 N                       |
| Terminal tightening capacity | min. 1 - max. 2,5                | Terminal tightening capacity    | min. 1 - max. 2,5            |
| stranded cables (mm²)        |                                  | solid cables (mm²)              |                              |
| Cable Ø min                  | 5 mm                             | Cable Ø max                     | 11 mm                        |

#### **DIMENSIONAL**







#### **TECHNICAL SYMBOLOGY**



### STANDARDS/APPROVALS