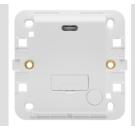

## GW10496M

**CHORUSMART - Domestic range** 

Wiring devices system characterized by its profile and shape inspired to the Chorus family feeling. Wide range of plates with an Italian design, articulated into two families, GEO and LUX cover plates, available in many materials and finishes. The range is available in three colors: glossy white, satin black, painted titanium and fits in 3x3 inches (1-gang) and 3x6 inches (2-gang) British Standard boxes. Range expandable thanks to the Chorus modular devices.