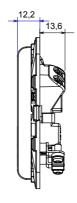

| BS 1363-4                        | Resistance at test voltage      | 2000 V at 50 Hz for 1 minute |
| Insulation resistance        | > 5 MOhm                         | Thermo-pressure with ball       | 125 °C                       |
| Glow Wire Test               | 850 °C                           | Terminal grip on cable traction | > 50 N                       |
| Terminal tightening capacity | min. 1 - max. 2,5                | Terminal tightening capacity    | min. 1 - max. 2,5            |
| stranded cables (mm²)        |                                  | solid cables (mm²)              |                              |
| Cable Ø min                  | 5 mm                             | Cable Ø max                     | 11 mm                        |

#### **DIMENSIONAL**







#### **TECHNICAL SYMBOLOGY**



### STANDARDS/APPROVALS