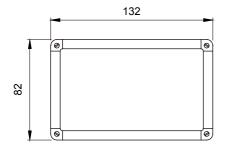

| Colour                    | Grey RAL 7035       | No. knockout holes Ø23   | 8 on sides / 1 on the bottom |
|---------------------------|---------------------|--------------------------|------------------------------|
| Type of knockout holes    | Removable with tool | IP degree                | IP55                         |
| Insulation class          |                     | Mechanical resistance    | IK07                         |
| Lid screws                | Stainless steel     | Torque screws tightening | 0.8 Newton/meter             |
| Outer dim. LxHxD (mm)     | 132x82x55           | Glow Wire Test           | 650 °C                       |
| Thermo-pressure with ball | 70 °C               | Standard                 | EN 60670-1 - EN 60670-22     |
| Installation temperature  | -25 +60 °C          | Electrocod               | 0220                         |

## DIMENSIONAL

TECHNICAL SYMBOLOGY

IK

IK07