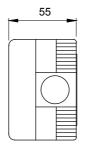

| Colour                    | Grey RAL 7035       | No. knockout holes Ø23   | 8 on sides / 1 on the bottom |
|---------------------------|---------------------|--------------------------|------------------------------|
| Type of knockout holes    | Removable with tool | IP degree                | IP55                         |
| Insulation class          |                     | Mechanical resistance    | IK07                         |
| Lid screws                | Stainless steel     | Torque screws tightening | 0.8 Newton/meter             |
| Outer dim. LxHxD (mm)     | 132x82x55           | Glow Wire Test           | 650 °C                       |
| Thermo-pressure with ball | 70 °C               | Standard                 | EN 60670-1 - EN 60670-22     |
| Installation temperature  | -25 +60 °C          | Electrocod               | 0220                         |

## DIMENSIONAL

TECHNICAL SYMBOLOGY

IK

IK07