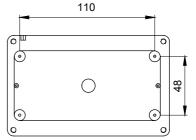

| Colour                    | Grey RAL 7035       | No. knockout holes Ø23   | 8 on sides / 1 on the bottom |
|---------------------------|---------------------|--------------------------|------------------------------|
| Type of knockout holes    | Removable with tool | IP degree                | IP55                         |
| Insulation class          |                     | Mechanical resistance    | IK07                         |
| Lid screws                | Stainless steel     | Torque screws tightening | 0.8 Newton/meter             |
| Outer dim. LxHxD (mm)     | 132x82x55           | Glow Wire Test           | 650 °C                       |
| Thermo-pressure with ball | 70 °C               | Standard                 | EN 60670-1 - EN 60670-22     |
| Installation temperature  | -25 +60 °C          | Electrocod               | 0220                         |

## DIMENSIONAL

TECHNICAL SYMBOLOGY

IK

IK07