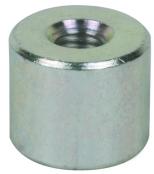

## **AS SCHW M12 (336 020)**

■ For earth connecting elements to be screwed on with wing nut or wing bolt

Figure without obligation

Figure without obligation

| Туре                  | AS SCHW M12                                     |
|-----------------------|-------------------------------------------------|
| Part No.              | 336 020                                         |
| Dimensions            | M12                                             |
| Standard              | EN/IEC 61230 (DIN VDE 0683-100) and DIN 48088-5 |
| Material              | St/gal Zn                                       |
| Weight                | 118 g                                           |
| Customs tariff number | 85389099                                        |
| GTIN                  | 4013364003941                                   |
| PU                    | 1 Stk                                           |