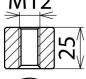

## **AS SCHW M12 (336 020)**

■ For earth connecting elements to be screwed on with wing nut or wing bolt

Figure without obligation

Figure without obligation

| Туре                  | AS SCHW M12                                     |
|-----------------------|-------------------------------------------------|
| Part No.              | 336 020                                         |
| Dimensions            | M12                                             |
| Standard              | EN/IEC 61230 (DIN VDE 0683-100) and DIN 48088-5 |
| Material              | St/gal Zn                                       |
| Weight                | 118 g                                           |
| Customs tariff number | 85389099                                        |
| GTIN                  | 4013364003941                                   |
| PU                    | 1 Stk                                           |