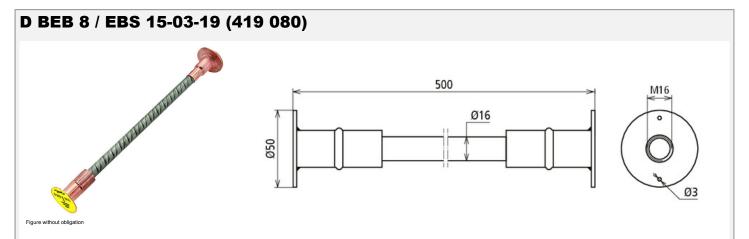

| Type<br>Part No.                                     | D BEB 8 / EBS 15-03-19<br>419 080 |  |
|------------------------------------------------------|-----------------------------------|--|
| Material of plate                                    | StSt                              |  |
| Material No.                                         | 1.4301                            |  |
| Material of socket                                   | St / Cu                           |  |
| Material of shaft                                    | reinforcing steel B500B           |  |
| Short-circuit current                                | > 25 kA                           |  |
| Test current                                         | 40 kA / 100 ms                    |  |
| Standard                                             | Ril 997.0205A01                   |  |
| Short-circuit current (AC 50 Hz / DC) (1 s; ≤ 300°C) | 12.6 kA                           |  |
| Thread                                               | M16                               |  |
| Diameter of connection plate                         | 50 mm                             |  |
| Diameter of reinforcing steel                        | 16 mm                             |  |
| Length                                               | 500 mm                            |  |
| DB drawing No.                                       | 3 Ebs 15.03.19 - 33               |  |
| Weight                                               | 1 kg                              |  |
| Customs tariff number                                | 85369010                          |  |
| GTIN                                                 | 4013364439566                     |  |
| PU                                                   | 1 Stk                             |  |