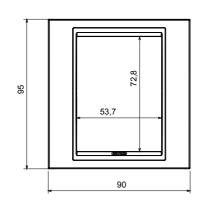

culated into two families, GEO and LUX cover plates, available in many materials and finishes. The range is available in three colors: glossy white, satin black, painted titanium and fits in 3x3 inches (1-gang) and 3x6 inches (2-gang) British Standard boxes. Range expandable thanks to the Chorus modular devices.

| Family                    | LUX         | Description    | 1 gang        |
|---------------------------|-------------|----------------|---------------|
| Colour                    | Maple       | Material       | Technopolymer |
| Finishing                 | Wood effect | Glow wire test | 650 °C        |
| Thermo-pressure with ball | 70 °C       | Standard       | EN 60669-1    |
| Electrocod                | 0110        |                |               |

#### **DIMENSIONAL**







### **TECHNICAL SYMBOLOGY**



#### STANDARDS/APPROVALS