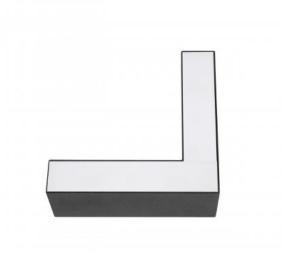

## **ALLDAY INSPIRE ELEMENTS L**

W0JP08151

See more

LED luminaire ALLDAY INSPIRE ELEMENTS L, with a power of 8 W, high light efficacy 105 lm/W. It is part of the ALLDAY INSPIRE series, which is characterised by modern design, high-quality materials and a wide range of components and accessories that allow for the personalisation of the luminaires. It is made of high-quality components, supported by a 5-year warranty. It also stands out for its very high colour rendering index RA>90. Lights up with neutral light - the most universal colour (4000K), which is suitable for the rooms we use on a daily basis, ensuring comfort during everyday activities. Narrow beam angle 90° gives directional light so that selected objects or surfaces can be better exposed.